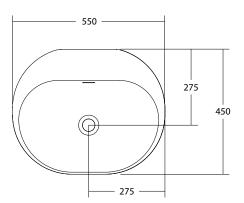

## **SPECIFICATIONS**

Finishes:

Wall William

Softskin Finish: Available, refer to Softskin Finishes document

Dimensions: 550mm x 450mm x 150mm

Designer: Omvivo with Hecker Guthrie

Material: Solid surface

Overflow: Yes

Tap Holes: 0 or 1

Waste Size: 32mm

Waste Supplied: Yes - 32/40mm - with chrome pop-up waste

(white solid surface cap option available)

Weight: 16.1kg

Bowl Capacity: 7.9L

Dimensions are shown in millimetres. Due to the handcrafted nature of Omvivo products measurements are subject to a +/- 5mm manufacturing tolerance.