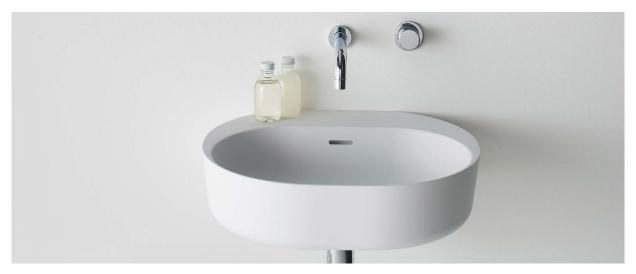

The Lilli 550 provides a light filled sculptural feature for modern bathroom designs, with its smooth curves. Manufactured in solid surface it has a smooth matt finish that is durable and easy to maintain, ideal for residential and commercial applications. It is also available with Softskin options.

Lilli 550 can be wall mounted as well as installed onto a bench top. It can be ordered with or without tap holes. It is supplied with a polished chrome pop up plug and waste and wall mounting kit.