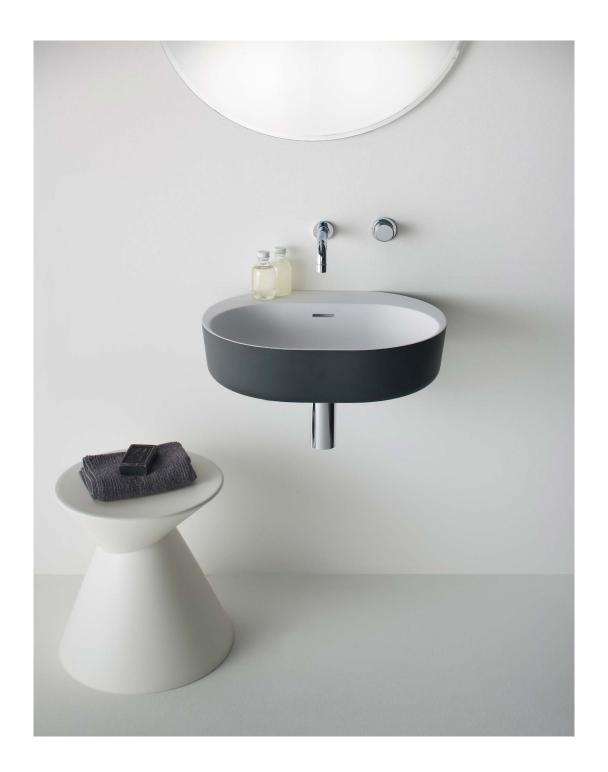

The Lilli 550 provides a light filled sculptural feature for modern bathroom designs, with its smooth curves. Manufactured in solid surface it has a smooth matt finish that is durable and easy to maintain, ideal for residential and commercial applications. It is also available with Softskin options.

Lilli 550 can be wall mounted as well as installed onto a bench top. It can be ordered with or without tap holes. It is supplied with a polished chrome pop up plug and waste and wall mounting kit.